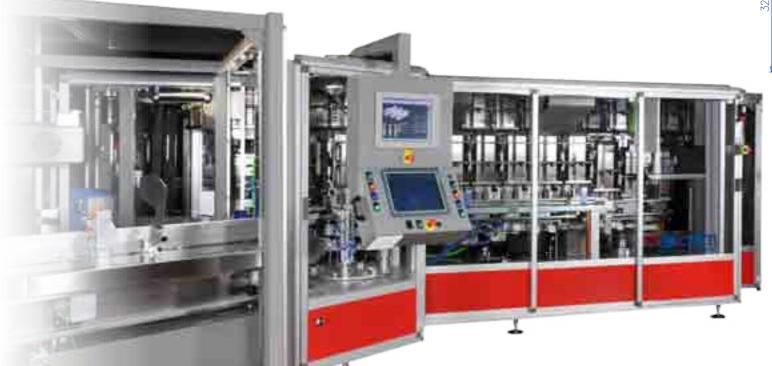

## 1002AC

**Fully Automatic size change-over Vertical Cartoner** 

1002 AC vertical cartoner is specifically developed to handle a great variety of products, such as wrapped or flow-packed products to meet the Home Care and Food market requirements.

## **Main Technical Features**

- Continuous motion for high speed production
- One minute for complete size change-over
- High hygiene and easy cleaning
- Product feeding by counting device, scale, multi-head weigher
- Hot melt closure of the carton