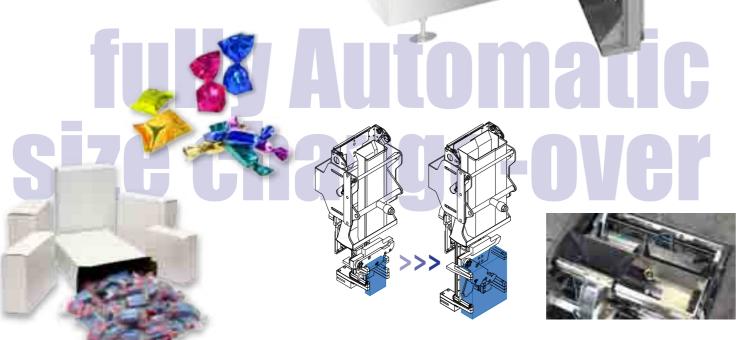

## 1002AC

**Fully Automatic size change-over Vertical Cartoner** 

1002 AC vertical cartoner is specifically developed to handle a great variety of products, such as wrapped or flow-packed products to meet the Home Care and Food market requirements.

Its **ergonomic design** guarantees a full accessibility to all working stations. The use of electronically controlled axes ensures smooth and precise movements.

The loss of time and production due to size change-over is not a problem anymore. This new cartoner (Patent Pending) allows the **size change-over in one minute** by just pushing a button.

All the adjustments are automatically done without replacing any spare parts.

5824 350

Overall dimensions (mm):  $6440 \times 3200 \times H2300$ 