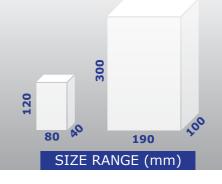

Its **ergonomic design** guarantees a full accessibility to all working stations. The use of electronically controlled axes ensures smooth and precise movements.

The loss of time and production due to size change-over is not a problem anymore. This new cartoner (Patent Pending) allows the **size change-over in one minute** by just pushing a button.

All the adjustments are automatically done without replacing any spare parts.

5824 350

Overall dimensions (mm):  $6440 \times 3200 \times H2300$ 