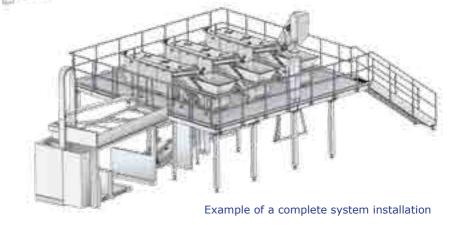

## 1002AC

**Fully Automatic size change-over Vertical Cartoner** 

1002 AC vertical cartoner is specifically developed to handle a great variety of products, such as wrapped or flow-packed products to meet the Home Care and Food market requirements.

Its **ergonomic design** guarantees a full accessibility to all working stations. The use of electronically controlled axes ensures smooth and precise movements.

The loss of time and production due to size change-over is not a problem anymore. This new cartoner (Patent Pending) allows the **size change-over in one minute** by just pushing a button.

## **Main Technical Features**

- Continuous motion for high speed production
- One minute for complete size change-over
- High hygiene and easy cleaning
- Product feeding by counting device, scale, multi-head weigher
- Hot melt closure of the carton