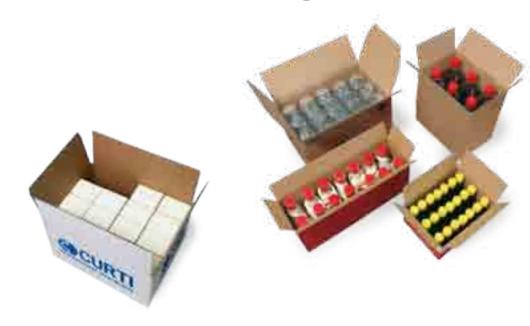

## Case packaging and palletizing in one machine with compact and innovative design

Case packing and palletizing in C35 Top Loading Packer and Palletizing features an extremely flexibility as it can be used for a wide range of products such as cans, tubes, jars, bottles, and cartons. Machine service, cleaning and maintenance operations are guaranteed by direct and easy access at floor level.