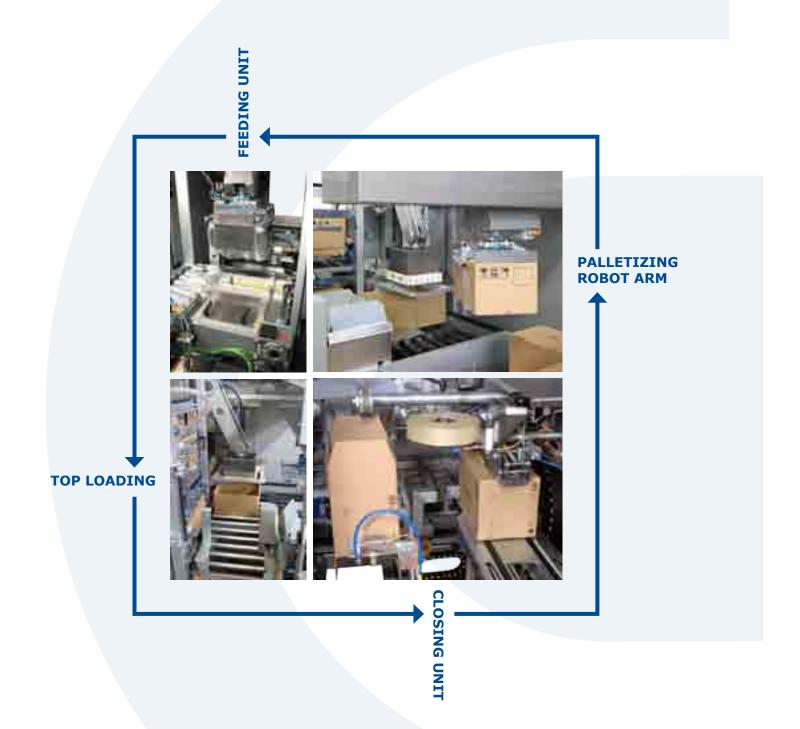

## Case packaging and palletizing in one machine with compact and innovative design

Case packing and palletizing in C35 Top Loading Packer and Palletizing features an extremely flexibility as it can be used for a wide range of products such as cans, tubes, jars, bottles, and cartons. Machine service, cleaning and maintenance operations are guaranteed by direct and easy access at floor level.

## Main Technical Features (C35 & C35 BS)

- Modular construction enabling different machine configurations, customized to match Customers' needs
- In-line or 90° product feeding system
- Positive case forming by means of vacuum cups device
- Compact design, engineered to grant full accessibility to all the working stations
- Pick & place system for case filling and palletizing
- Case closure by adhesive tape or hot-melt glue
- Suitable to work with pallet size 800/1.000/1.200x1.200 mm
- Fast complete change-over