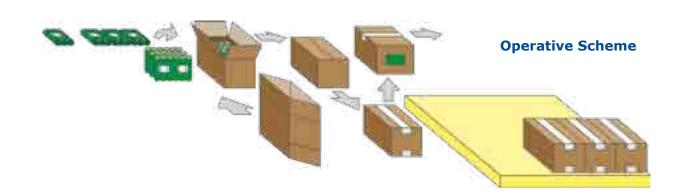

## Case packaging and palletizing in one machine with compact and innovative design

Case packing and palletizing in C35 Top Loading Packer and Palletizing features an extremely flexibility as it can be used for a wide range of products such as cans, tubes, jars, bottles, and cartons. Machine service, cleaning and maintenance operations are guaranteed by direct and easy access at floor level.

## Main Technical Features (C35 & C35 BS)

- Modular construction enabling different machine configurations, customized to match Customers' needs
- In-line or 90° product feeding system
- Positive case forming by means of vacuum cups device
- Compact design, engineered to grant full accessibility to all the working stations
- Pick & place system for case filling and palletizing
- Case closure by adhesive tape or hot-melt glue
- Suitable to work with pallet size 800/1.000/1.200x1.200 mm
- Fast complete change-over