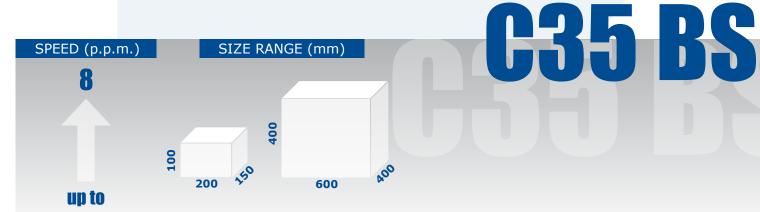

Two different models are available: C35 & C35 BS

## SIZE RANGE (mm) SPEED (p.p.m.)