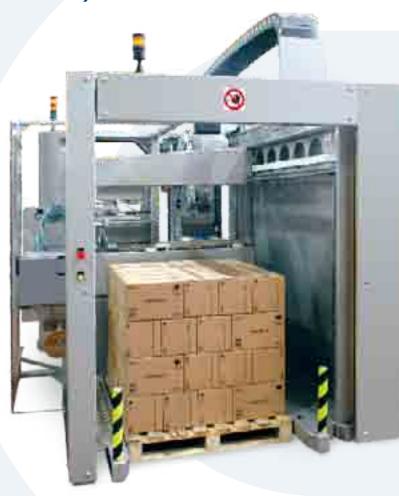

## Main Technical Features (C35 & C35 BS)

- Modular construction enabling different machine configurations, customized to match Customers' needs
- In-line or 90° product feeding system
- Positive case forming by means of vacuum cups device
- Compact design, engineered to grant full accessibility to all the working stations
- Pick & place system for case filling and palletizing
- Case closure by adhesive tape or hot-melt glue
- Suitable to work with pallet size 800/1.000/1.200x1.200 mm
- Fast complete change-over

Overall dimensions (mm): 5800 x 2750 x 2950H

Overall dimensions (mm): 6370 x 4335 x 3000H