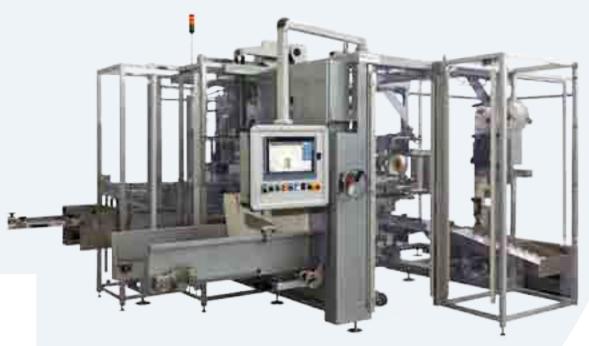

## Case packaging and palletizing in one machine with compact and innovative design

Case packing and palletizing in C35 Top Loading Packer and Palletizing features an extremely flexibility as it can be used for a wide range of products such as cans, tubes, jars, bottles, and cartons. Machine service, cleaning and maintenance operations are guaranteed by direct and easy access at floor level.

## Main Technical Features (C35 & C35 BS)

- Modular construction enabling different machine configurations, customized to match Customers' needs
- In-line or 90° product feeding system
- Positive case forming by means of vacuum cups device
- Compact design, engineered to grant full accessibility to all the working stations
- Pick & place system for case filling and palletizing
- Case closure by adhesive tape or hot-melt glue
- Suitable to work with pallet size 800/1.000/1.200x1.200 mm
- Fast complete change-over