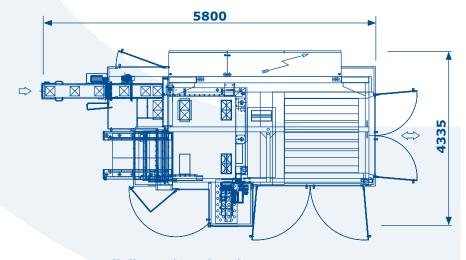

uction enabling different machine configurations, customized to match Customers' needs
- In-line or 90° product feeding system
- Positive case forming by means of vacuum cups device
- Compact design, engineered to grant full accessibility to all the working stations
- Pick & place system for case filling and palletizing
- Case closure by adhesive tape or hot-melt glue
- Suitable to work with pallet size 800/1.000/1.200x1.200 mm
- Fast complete change-over



| Weight                | kg 4500             |
|-----------------------|---------------------|
| Air consumption       | 290 NI/min @ 6 bars |
| Installed power       | 17 kW               |
| <b>Absorbed Power</b> | 10 kW               |
| Noise level           | < 80 dB             |
|                       |                     |



Overall dimensions (mm): 5800 x 2750 x 2950H

## Both machine versions can be equipped with:

- Leaflet feeding system
- Interlayer magazine
- Labelling machine
- Strapping machine
- Automatic pallet extraction

| Weight                | kg 6000             |
|-----------------------|---------------------|
| Air consumption       | 650 NI/min @ 6 bars |
| Installed power       | 23 kW               |
| <b>Absorbed Power</b> | 15 kW               |
| Noise level           | < 80 dB             |



Overall dimensions (mm): 6370 x 4335 x 3000H