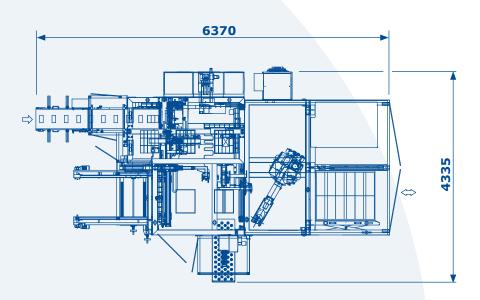

|
|-----------------------|---------------------|
| Air consumption       | 290 NI/min @ 6 bars |
| Installed power       | 17 kW               |
| <b>Absorbed Power</b> | 10 kW               |
| Noise level           | < 80 dB             |
|                       |                     |



Overall dimensions (mm): 5800 x 2750 x 2950H

## Both machine versions can be equipped with:

- Leaflet feeding system
- Interlayer magazine
- Labelling machine
- Strapping machine
- Automatic pallet extraction

| Weight                | kg 6000             |
|-----------------------|---------------------|
| Air consumption       | 650 NI/min @ 6 bars |
| Installed power       | 23 kW               |
| <b>Absorbed Power</b> | 15 kW               |
| Noise level           | < 80 dB             |



Overall dimensions (mm): 6370 x 4335 x 3000H