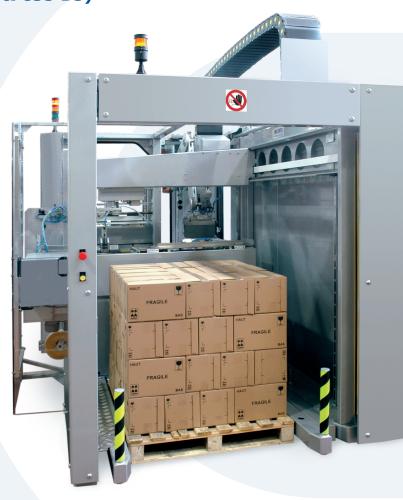

## Case packaging and palletizing in one machine with compact and innovative design

Case packing and palletizing in C35 Top Loading Packer and Palletizing features an extreme flexibility as it can be used for a wide range of products such as cans, tubes, jars, bottles, and cartons. Machine service, cleaning and maintenance operations are guaranteed by direct and easy access at floor level.

## Main Technical Features (C35 & C35 BS)

- Modular construction enabling different machine configurations, customized to match Customers' needs
- In-line or 90° product feeding system
- Positive case forming by means of vacuum cups device
- Compact design, engineered to grant full accessibility to all the working stations
- Pick & place system for case filling and palletizing
- Case closure by adhesive tape or hot-melt glue
- Suitable to work with pallet size 800/1.000/1.200x1.200 mm
- Fast complete change-over