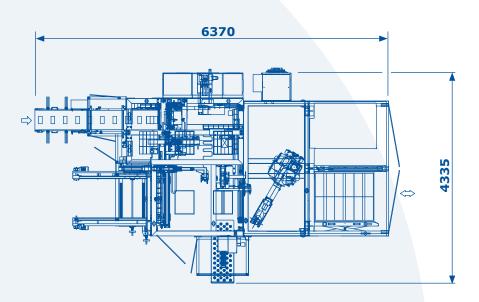

|
|-----------------------|---------------------|
| Air consumption       | 290 NI/min @ 6 bars |
| Installed power       | 17 kW               |
| <b>Absorbed Power</b> | 10 kW               |
| Noise level           | < 80 dB             |
|                       |                     |



Overall dimensions (mm): 5800 x 2750 x 2950H

## Both machine versions can be equipped with:

- Leaflet feeding system
- Interlayer magazine
- Labelling machine
- Strapping machine
- Automatic pallet extraction

| Weight                | kg 6000             |
|-----------------------|---------------------|
| Air consumption       | 650 NI/min @ 6 bars |
| Installed power       | 23 kW               |
| <b>Absorbed Power</b> | 15 kW               |
| Noise level           | < 80 dB             |



Overall dimensions (mm): 6370 x 4335 x 3000H