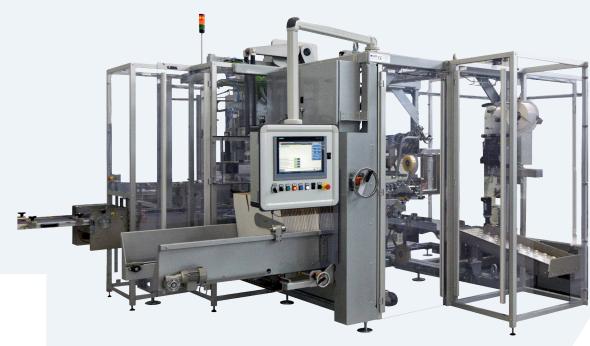

## Case packaging and palletizing in one machine with compact and innovative design

Case packing and palletizing in C35 Top Loading Packer and Palletizing features an extreme flexibility as it can be used for a wide range of products such as cans, tubes, jars, bottles, and cartons. Machine service, cleaning and maintenance operations are guaranteed by direct and easy access at floor level.

Two different models are available: C35 & C35 BS