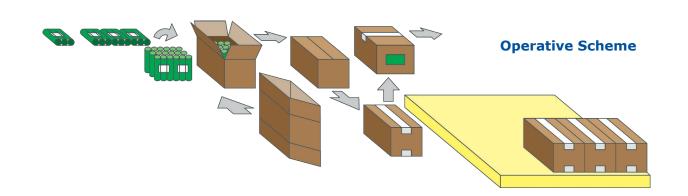

## Case packaging and palletizing in one machine with compact and innovative design

Case packing and palletizing in C35 Top Loading Packer and Palletizing features an extreme flexibility as it can be used for a wide range of products such as cans, tubes, jars, bottles, and cartons. Machine service, cleaning and maintenance operations are guaranteed by direct and easy access at floor level.

## Main Technical Features (C35 & C35 BS)

- Modular construction enabling different machine configurations, customized to match Customers' needs
- In-line or 90° product feeding system
- Positive case forming by means of vacuum cups device
- Compact design, engineered to grant full accessibility to all the working stations
- Pick & place system for case filling and palletizing
- Case closure by adhesive tape or hot-melt glue
- Suitable to work with pallet size 800/1.000/1.200x1.200 mm
- Fast complete change-over