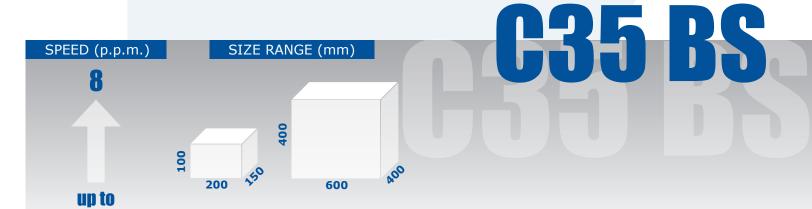

----|
| Air consumption       | 290 NI/min @ 6 bars |
| Installed power       | 17 kW               |
| <b>Absorbed Power</b> | 10 kW               |
| Noise level           | < 80 dB             |
|                       |                     |



Overall dimensions (mm): 5800 x 2750 x 2950H

## Both machine versions can be equipped with:

- Leaflet feeding system
- Interlayer magazine
- Labelling machine
- Strapping machine
- Automatic pallet extraction

| Weight                | kg 6000             |
|-----------------------|---------------------|
| Air consumption       | 650 NI/min @ 6 bars |
| Installed power       | 23 kW               |
| <b>Absorbed Power</b> | 15 kW               |
| Noise level           | < 80 dB             |



Overall dimensions (mm): 6370 x 4335 x 3000H