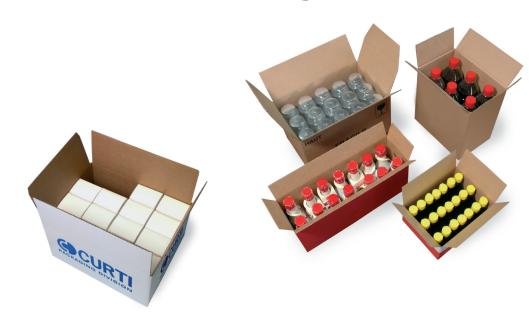

## Case packaging and palletizing in one machine with compact and innovative design

Case packing and palletizing in C35 Top Loading Packer and Palletizing features an extreme flexibility as it can be used for a wide range of products such as cans, tubes, jars, bottles, and cartons. Machine service, cleaning and maintenance operations are guaranteed by direct and easy access at floor level.