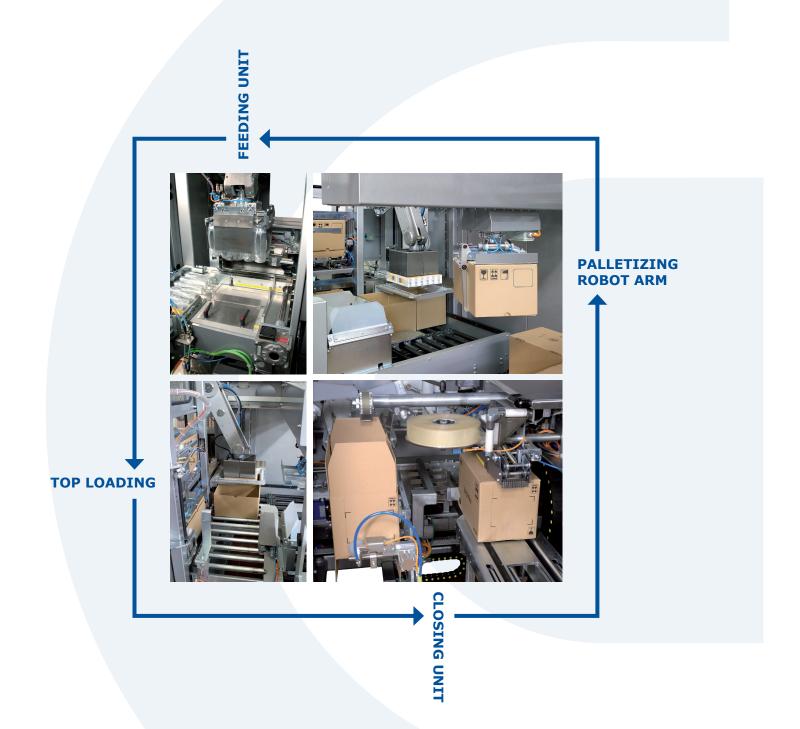

## Case packaging and palletizing in one machine with compact and innovative design

Case packing and palletizing in C35 Top Loading Packer and Palletizing features an extreme flexibility as it can be used for a wide range of products such as cans, tubes, jars, bottles, and cartons. Machine service, cleaning and maintenance operations are guaranteed by direct and easy access at floor level.

## Main Technical Features (C35 & C35 BS)

- Modular construction enabling different machine configurations, customized to match Customers' needs
- In-line or 90° product feeding system
- Positive case forming by means of vacuum cups device
- Compact design, engineered to grant full accessibility to all the working stations
- Pick & place system for case filling and palletizing
- Case closure by adhesive tape or hot-melt glue
- Suitable to work with pallet size 800/1.000/1.200x1.200 mm
- Fast complete change-over