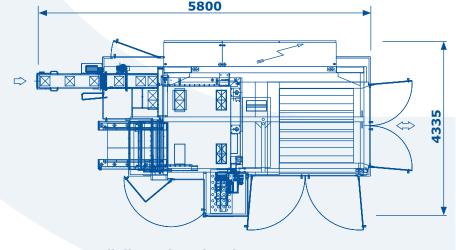

uction enabling different machine configurations, customized to match Customers' needs
- In-line or 90° product feeding system
- Positive case forming by means of vacuum cups device
- Compact design, engineered to grant full accessibility to all the working stations
- Pick & place system for case filling and palletizing
- Case closure by adhesive tape or hot-melt glue
- Suitable to work with pallet size 800/1.000/1.200x1.200 mm
- Fast complete change-over



| Weight                | kg 4500             |
|-----------------------|---------------------|
| Air consumption       | 290 NI/min @ 6 bars |
| Installed power       | 17 kW               |
| <b>Absorbed Power</b> | 10 kW               |
| Noise level           | < 80 dB             |
|                       |                     |



Overall dimensions (mm): 5800 x 2750 x 2950H

## Both machine versions can be equipped with:

- Leaflet feeding system
- Interlayer magazine
- Labelling machine
- Strapping machine
- Automatic pallet extraction

| Weight                | kg 6000             |
|-----------------------|---------------------|
| Air consumption       | 650 NI/min @ 6 bars |
| Installed power       | 23 kW               |
| <b>Absorbed Power</b> | 15 kW               |
| Noise level           | < 80 dB             |



Overall dimensions (mm): 6370 x 4335 x 3000H