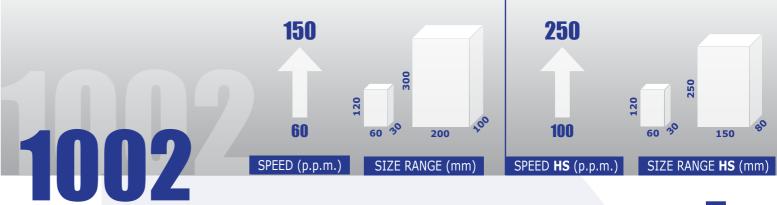

**Overall dimensions (mm):** 5570 x 2715 x H1880

- filler, multi-head weigher, counting unit
- labyrinth carton closure

- head weigher
- labyrinth carton closure

Processable products: powdery products, frozen foods, short pasta, sweets, sugar, salt, dried fruit and vegetables, petfood, seeds, etc...