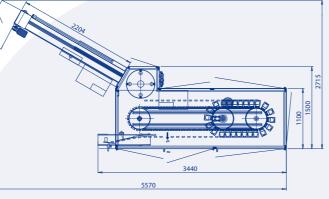

**Overall dimensions (mm):** 5570 x 2715 x H1880

- filler, multi-head weigher, counting unit
- labyrinth carton closure

- head weigher
- labyrinth carton closure

Processable products: powdery products, frozen foods, short pasta, sweets, sugar, salt, dried fruit and vegetables, petfood, seeds, etc...