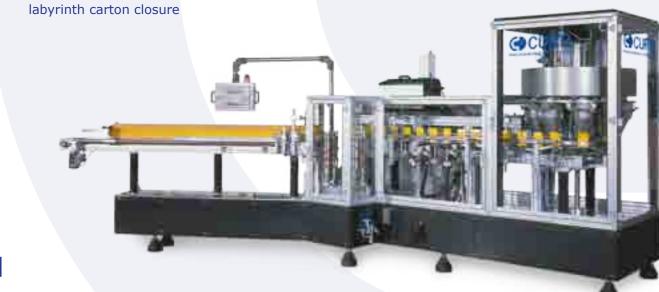

# **STANDARD VERSION**

- Main structure in steel and aluminum
- Rotary carton feeding by two arms
- Product feeding by volumetric doser, auger filler, multi-head weigher, counting unit
- Four dosing cups

• Flip-top, tuck-in, hot melt glue, even flaps, labyrinth carton closure