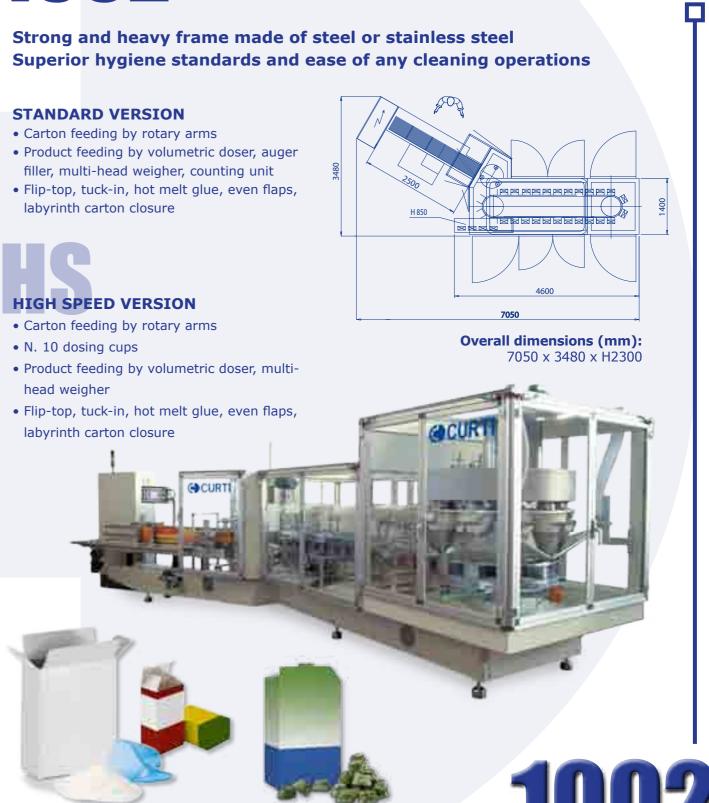

# **STANDARD VERSION**

- Main structure in steel and aluminum
- Rotary carton feeding by two arms
- Product feeding by volumetric doser, auger filler, multi-head weigher, counting unit
- Four dosing cups

• Flip-top, tuck-in, hot melt glue, even flaps, labyrinth carton closure

# **HIGH SPEED VERSION**

- Ideal for candies, chocolates, chewing-gums, sweets and any other bulk products
- Carton feeding by rotary arms
- Product feeding by volumetric doser, counting unit, multi-head weigher
- Flip-top, tuck-in, hot melt glue, even flaps, labyrinth carton closure

**Overall dimensions (mm):** 5570 x 2715 x H1880

- filler, multi-head weigher, counting unit
- labyrinth carton closure

- head weigher
- labyrinth carton closure

Processable products: powdery products, frozen foods, short pasta, sweets, sugar, salt, dried fruit and vegetables, petfood, seeds, etc...