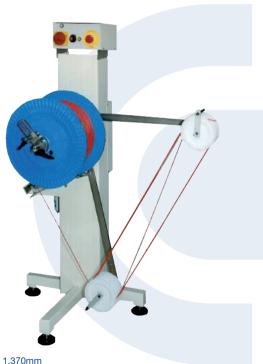

The AF 80 cable unwinder is able to decoil relatively heavy reels (up to 40 kg) and its unwinding speed can reach 3 m/sec, boasting notable acceleration and deceleration without suffering the problem of tearing and consequent damage to the cable.

The AF 80 cable unwinder requires no servicing, as its mechanical parts are lubricated for life.

Machine dimensions: (L) 1,020mm x (W) 700mm x (H) 1,370mm